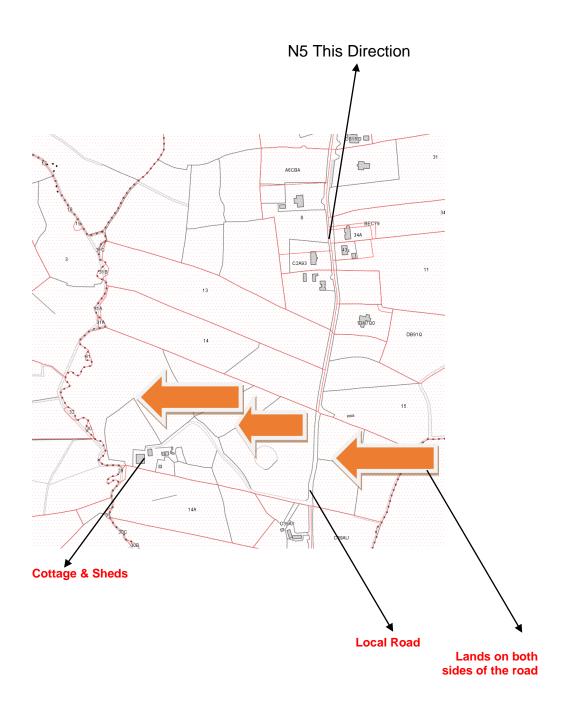

## **DIRECTIONS (Eircode F12 YX62)**

Travelling on the N5 from Castlebar in the direction of Swinford, approximately 6kn after Ballyvary, turn right at the signage for O'Brien Tractors. The property is just a 2 minute drive along this road, situated on both sides of the road, the majority on the right-hand side through the silver gates (signage in place on property). Claremorris (23km), Castlebar (16km), Knock Airport (23km) Balla Mart (13km.)