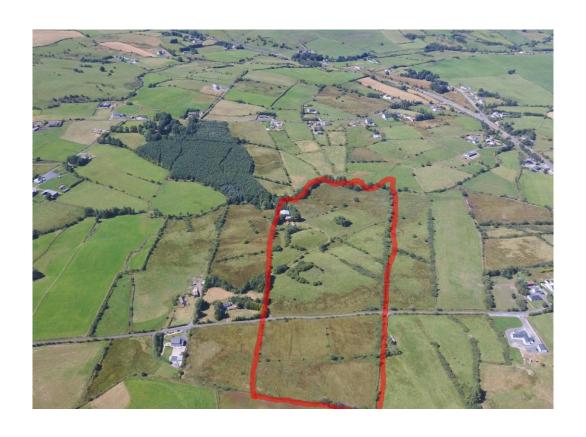

## For Sale By Private Treaty Offers Invited Rathruane, Bohola, Co. Mayo

Lands c. 9.5 hectares (24 acres), Cottage & Farm-buildings, **Folio MY15846** 

A nice parcel of land in one division with road frontage, located in a very central location in the heart of Mayo. The lands are good quality, and although neglected in recent years only need minor works to restore to optimal condition. The pre-1900's traditional cottage is nestled at near the rear of the site, in a private and sheltered location surrounded by mature trees. In need of complete renovation, it has electricity and mains supply water, as well as a septic tank on site. Farm buildings include a modern dry sheep-shed (15m x 14m) of block and steel construction, a cattle pen and holding facilities. Bounded by a stream on the north side of the land, there are stunning panoramic views from the higher points on the land, extending towards Lough Conn and Lough Cullin, and the hills and mountains beyond, all of which adds to the future potential of this land.

## **DIRECTIONS (Eircode F12 YX62)**

Travelling on the N5 from Castlebar in the direction of Swinford, approximately 6kn after Ballyvary, turn right at the signage for O'Brien Tractors. The property is just a 2 minute drive along this road, situated on both sides of the road, the majority on the right-hand side through the silver gates (signage in place on property). Claremorris (23km), Castlebar (16km), Knock Airport (23km) Balla Mart (13km.)