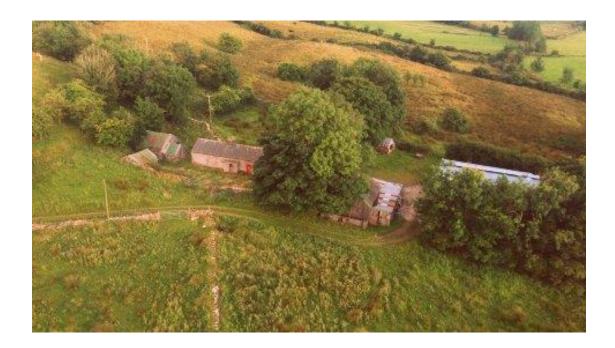

## For Sale By Private Treaty Offers Invited Rathruane, Bohola, Co. Mayo

Lands c. 9.5 hectares (24 acres), Cottage & Farm-buildings, **Folio MY15846** 

A nice parcel of land in one division with road frontage, located in a very central location in the heart of Mayo. The lands are good quality, and although neglected in recent years only need minor works to restore to optimal condition. The pre-1900's traditional cottage is nestled at near the rear of the site, in a private and sheltered location surrounded by mature trees. In need of complete renovation, it has electricity and mains supply water, as well as a septic tank on site. Farm buildings include a modern dry sheep-shed (15m x 14m) of block and steel construction, a cattle pen and holding facilities. Bounded by a stream on the north side of the land, there are stunning panoramic views from the higher points on the land, extending towards Lough Conn and Lough Cullin, and the hills and mountains beyond, all of which adds to the future potential of this land.