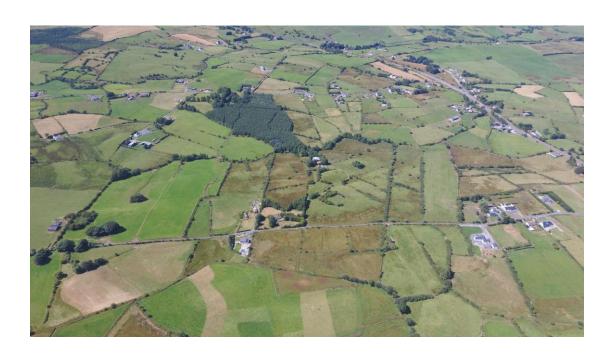

## For Sale By Private Treaty Offers Invited Rathruane, Bohola, Co. Mayo

Lands c. 9.5 hectares (24 acres), Cottage & Farm-buildings, **Folio MY15846** 

A nice parcel of land in one division with road frontage, located in a very central location in the heart of Mayo. The lands are good quality, and although neglected in recent years only need minor works to restore to optimal condition. The pre-1900's traditional cottage is nestled at near the rear of the site, in a private and sheltered location surrounded by mature trees. In need of complete renovation, it has electricity and mains supply water, as well as a septic tank on site. Farm buildings include a modern dry sheep-shed (15m x 14m) of block and steel construction, a cattle pen and holding facilities. Bounded by a stream on the north side of the land, there are stunning panoramic views from the higher points on the land, extending towards Lough Conn and Lough Cullin, and the hills and mountains beyond, all of which adds to the future potential of this land.