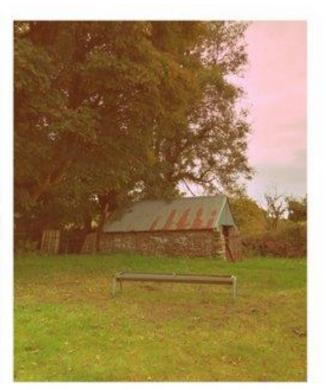

## For Sale By Private Treaty Offers Invited Rathruane, Bohola, Co. Mayo

Lands c. 9.5 hectares (24 acres), Cottage & Farm-buildings, **Folio MY15846** 

A nice parcel of land in one division with road frontage, located in a very central location in the heart of Mayo. The lands are good quality, and although neglected in recent years only need minor works to restore to optimal condition. The pre-1900's traditional cottage is nestled at near the rear of the site, in a private and sheltered location surrounded by mature trees. In need of complete renovation, it has electricity and mains supply water, as well as a septic tank on site. Farm buildings include a modern dry sheep-shed (15m x 14m) of block and steel construction, a cattle pen and holding facilities. Bounded by a stream on the north side of the land, there are stunning panoramic views from the higher points on the land, extending towards Lough Conn and Lough Cullin, and the hills and mountains beyond, all of which adds to the future potential of this land.