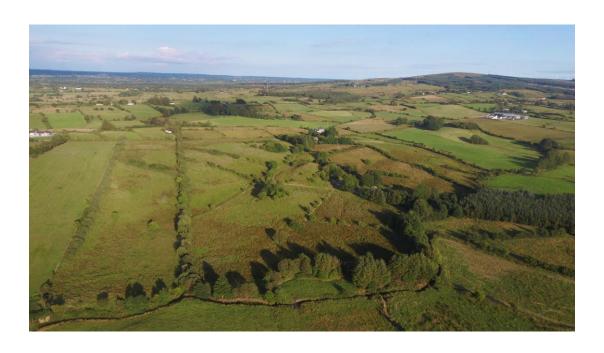

## For Sale By Private Treaty Offers Invited Rathruane, Bohola, Co. Mayo

Lands c. 9.5 hectares (24 acres), Cottage & Farm-buildings, **Folio MY15846** 

A nice parcel of land in one division with road frontage, located in a very central location in the heart of Mayo. The lands are good quality, and although neglected in recent years only need minor works to restore to optimal condition. The pre-1900's traditional cottage is nestled at near the rear of the site, in a private and sheltered location surrounded by mature trees. In need of complete renovation, it has electricity and mains supply water, as well as a septic tank on site. Farm buildings include a modern dry sheep-shed (15m x 14m) of block and steel construction, a cattle pen and holding facilities. Bounded by a stream on the north side of the land, there are stunning panoramic views from the higher points on the land, extending towards Lough Conn and Lough Cullin, and the hills and mountains beyond, all of which adds to the future potential of this land.

## SCENIC VIEWS/MAY HAVE SITE POTENTIAL (S.P.P.)

For maps & further details contact Raymond Clarke 087 8109505