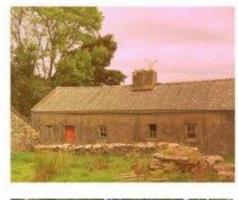

## For Sale By Private Treaty Offers Invited Rathruane, Bohola, Co. Mayo

Lands c. 9.5 hectares (24 acres), Cottage & Farm-buildings, **Folio MY15846** 

A nice parcel of land in one division with road frontage, located in a very central location in the heart of Mayo. The lands are good quality, and although neglected in recent years only need minor works to restore to optimal condition. The pre-1900's traditional cottage is nestled at near the rear of the site, in a private and sheltered location surrounded by mature trees. In need of complete renovation, it has electricity and mains supply water, as well as a septic tank on site. Farm buildings include a modern dry sheep-shed (15m x 14m) of block and steel construction, a cattle pen and holding facilities. Bounded by a stream on the north side of the land, there are stunning panoramic views from the higher points on the land, extending towards Lough Conn and Lough Cullin, and the hills and mountains beyond, all of which adds to the future potential of this land.